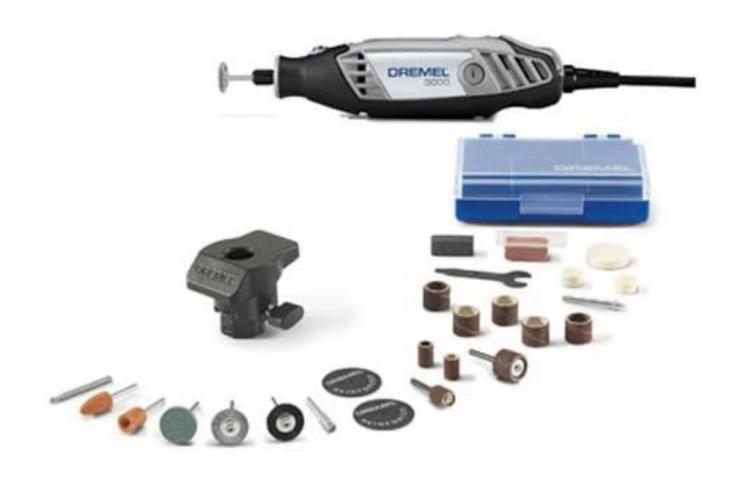

## **Dremel Rotary Tool & Attachments**

This set includes the following attachments

- Carving/Engraving: 191 High Speed Cutter
- Cutting: 426 Fiberglass Reinforced Cut-off Wheel (x2)
- *Grinding/Sharpening*: 85422 Silicon Carbide Grinding Stone, 932 Aluminum Oxide Grinding Stone, 952 Aluminum Oxide Grinding Stone.
- Cleaning/Polishing: 403 Nylon Bristle Brush, 428 Carbon Steel Brush, 414
  Felt Polishing Wheel (x2), 421 Polishing Compound, 429 Felt Polishing
  Wheel.
- Sanding: 407 1/2 inch Sanding Drum, 408 1/2 inch 60-grit Sanding Band, 430 1/4 inch Sanding Drum, 432 1/2 inch 120-grit Sanding Band (x2), 445 1/2 inch 240-grit Sanding Band (x2), 438 1/4 inch 120-grit Sanding Band, 446 1/4 inch 240-grit Sanding Band.