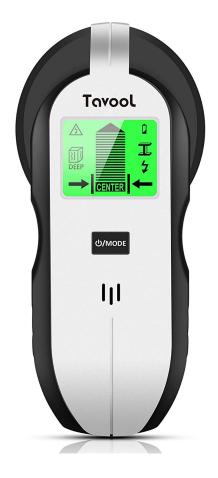

## Stud Finder

Need to hang a picture, or doing some home improvments but don't want to spend the money on a tool you will only use once.

- Accurately & quickly locating studs wood metal AC wires! In all modes, this wall scanner always detect and indicate the Live AC Wire.
- Upgrade Design of LCD Screen Displaying the Desired Stud Material As Well As the Precise Position of the Stud - The Tavool digital stud scanner features large LCD display together with the big sound to detect the accurate location of stud metal Ac wires. When find the material, the LCD display will indicate the direction and the intensity of sound tells whether you are more close to the target. The fast detection saves users time and efforts, making the task completion EASIER
- Automatic Calibration and Ergonomic Grip for Comfortable Use