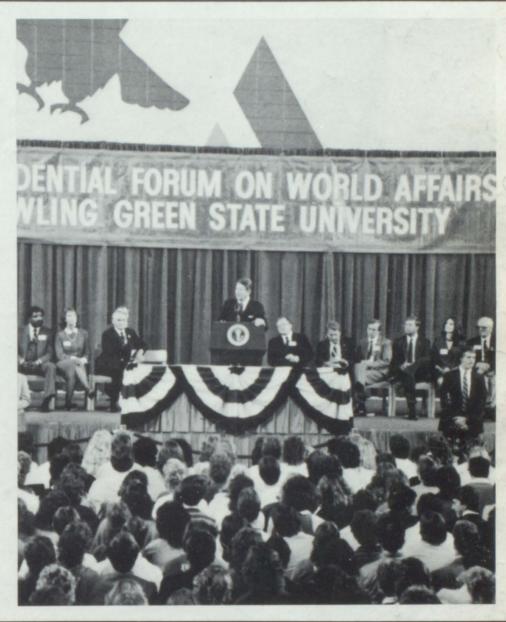

#### Tiger Band Plays for President

High school band members had the rare opportunity to perform for a President of the United States when Ronald Reagan visited the Bowling Green State University campus on September 26.

School bands from all over Wood County, including N.B., Otsego, Elmwood, Perrysburg, and hometown band Bowling Green took turns playing selections for the crowd gathered at the university's intramural field. The Tiger band blasted out tunes from "Thriller" and "Flashdance" while the B.G. schools played "Hail to the Chief."

Besides catching a glimpse of the chief executive, the band learned a little bit about Presidential security. Secret Service agents checked inside horns, cameras, and purses for concealed weapons; and armed guards perched on rooftops to ensure Mr. Reagan's safety.

The band had a second chance to see the President when they played for him as he rode a train through Perrysburg later in the fall. "It was great!" said Kim Weaver. "I shouted at him and he looked right at me."

President Ronald Reagan addresses a group at B.G.S.U.

Left: Sally Stewart (Bottom) and Holly Sterling (Top) will try anything to catch a glimpse of what's happening on the Tiger football field. Classes