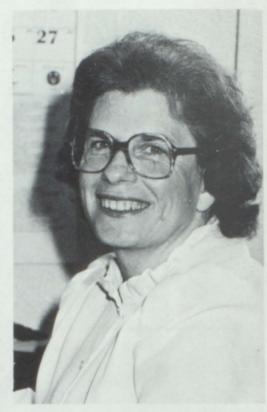

# Board of Education, Administration, Staff

Top Left: Mrs. Barbara Garay, secretary. Top Middle: Mrs. Marge Bibler, board secretary. Top Right: Mrs. Sylvia Wymer, treasurer-secretary. Not Pictured: Ms. Dolores Bucher, secretary. Above: Board of Education Members: 1st row: Mrs. Cheryl Cotterman, President, Mrs. Brenda Mossbarger, Mrs. Lucretia Vandemark, Vice-President, Mr. Tony Damion. 2nd row: Dr. Dennis Bauer.