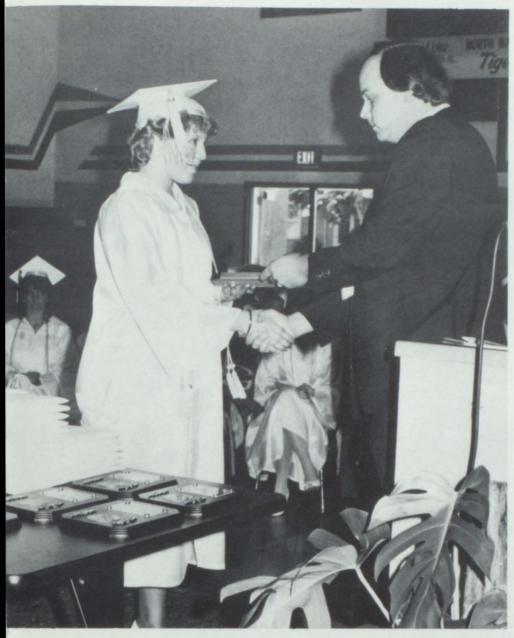

Left: Julie Reichenbach receives congratulations from principal Thomas Gay. Below: Kim Dewitt takes that long-awaitedfor stroll. Bottom: Celebration time!