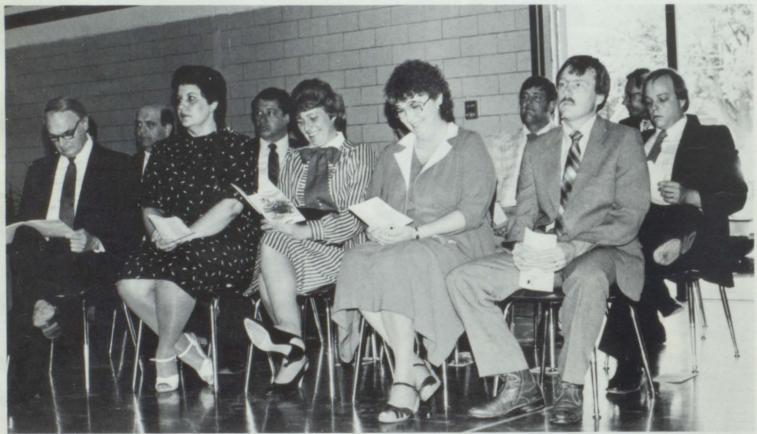

# Board of Education, Administration, Staff

Top Left: Mrs. Barbara Garay, secretary. Top Middle: Mrs. Marge Bibler, board secretary. Top Right: Mrs. Sylvia Wymer, treasurer-secretary. Not Pictured: Ms. Dolores Bucher, secretary. Above: Board of Education Members: 1st row: Mrs. Cheryl Cotterman, President, Mrs. Brenda Mossbarger, Mrs. Lucretia Vandemark, Vice-President, Mr. Tony Damion. 2nd row: Dr. Dennis Bauer.