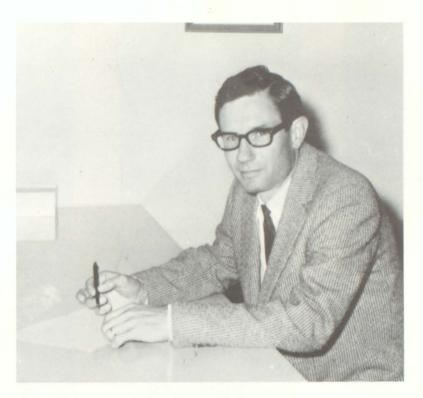

Mrs. Thelma Lloyd is completing her sixteenth year as secretary of the superintendent. She also serves as clerk of the Board of Education.

Mr. Ronald Nott is serving his second year as High School Principal at North Baltimore and has proven himself to be an able and fair administrator. He has also inaugurated several new areas of curriculum and grading revisions.

Mr. Nott is a graduate of Bowling Green State University where he received both a Bachelor of Science and Masters Degree in Education.

Mrs. William Holloway is finishing her fourth year as secretary to the principal and has had additional work in the faculty area of records and other administrative work assigned to her. The most recent of these assignments was to be central high school treasurer.