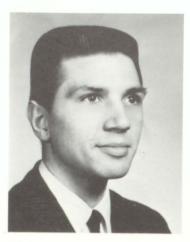

### GUIDANCE COUNSELOR

Mr. William Bibler is serving his first year at North Baltimore. He helps to guide the students in preparing their program of studies and assisting them in the academic phase of their high school lives.

He received his B.S. Degree from Findlay College and his Masters Degree from Bowling Green State University. Mr. Bibler is the sponsor of the high school Student Council.

BOARD OF EDUCATION

SEATED, LEFT TO RIGHT: Dr. C. B. Nyce, President; Phillip Merrill. STANDING, LEFT TO RIGHT: Harold Crouse, Ruth Jane Roberts, and John Cheney.