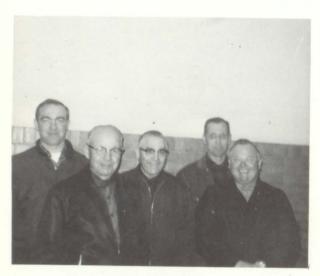

## BUS DRIVERS

Mr. Heister, Mr. Hennings, Mr. Glassford, Mr. Mong, Mr. Hough.

MR. DENNIS