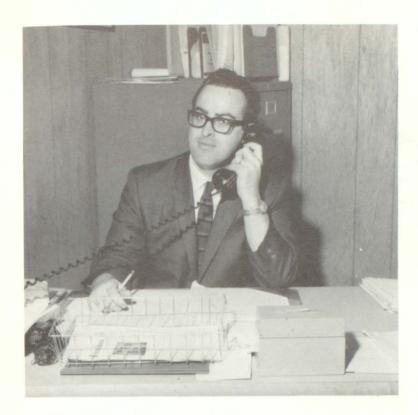

Mrs. Thelma Lloyd is completing her sixteenth year as secretary of the superintendent. She also serves as clerk of the Board of Education.

Mr. Ronald Nott is serving his second year as High School Principal at North Baltimore and has proven himself to be an able and fair administrator. He has also inaugurated several new areas of curriculum and grading revisions.

Mr. Nott is a graduate of Bowling Green State University where he received both a Bachelor of Science and Masters Degree in Education.

Mrs. William Holloway is finishing her fourth year as secretary to the principal and has had additional work in the faculty area of records and other administrative work assigned to her. The most recent of these assignments was to be central high school treasurer.