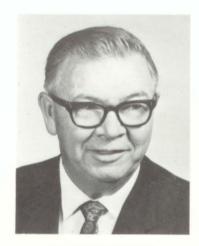

Mr. Bill K. Detamore is responsible for the supervision of the elementary grades in the school system.

He has a Bachlor of Music Education Degree and his Master of Education Degree, and attended the following colleges; Otterbein College, Wayne State University, and Bowling Green State University.