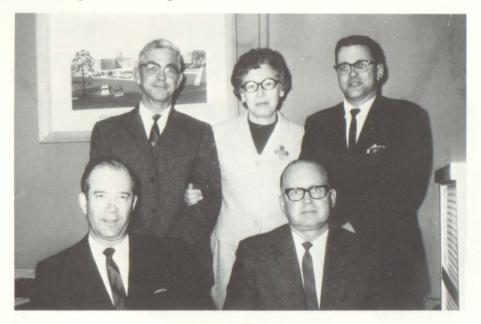

He received his B.S. Degree from Findlay College and his Masters Degree from Bowling Green State University. Mr. Bibler is the sponsor of the high school Student Council.

BOARD OF EDUCATION

SEATED, LEFT TO RIGHT: Dr. C. B. Nyce, President; Phillip Merrill. STANDING, LEFT TO RIGHT: Harold Crouse, Ruth Jane Roberts, and John Cheney.