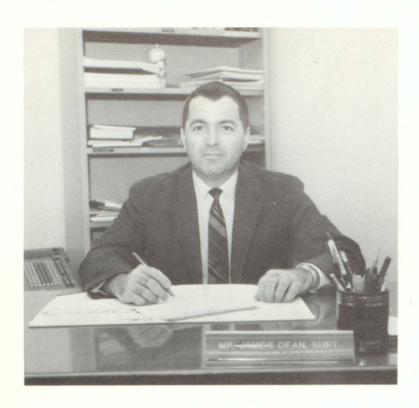

# FACULTY AND ADMINISTRATION

Mr. James Dean is serving his first year as Superintendent at North Baltimore. During this time he has introduced several changes in upgrading the school system.

Mr. Dean received his B.A. Degree from Miami University and his Masters Degree from Bowling Green State University. He has also done advanced work at Bowling Green.