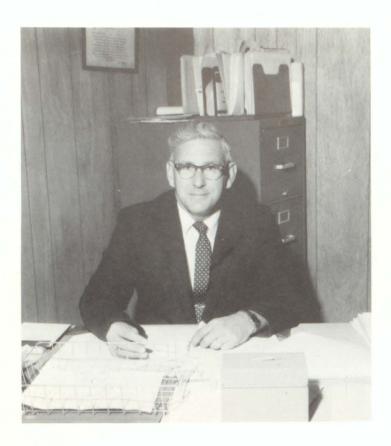

# FACULTY AND ADMINISTRATION

Mr. James Dean is serving his first year as Superintendent at North Baltimore. During this time he has introduced several changes in upgrading the school system.

Mr. Dean received his B.A. Degree from Miami University and his Masters Degree from Bowling Green State University. He has also done advanced work at Bowling Green.