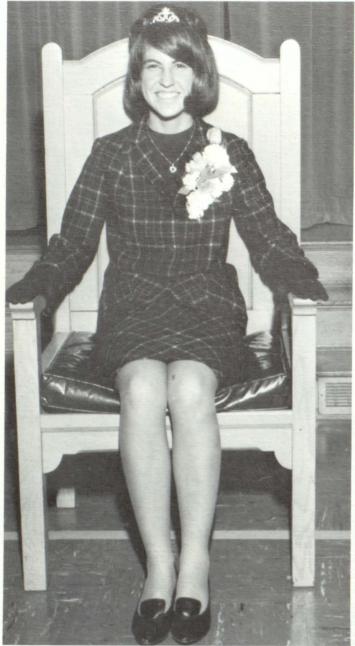

## Homecoming Queen

Queen Debby

Queen Debby being crowned by last year's queen, Virginia.

Queen Debby being honored by Tri-Captain Bill Bishop.