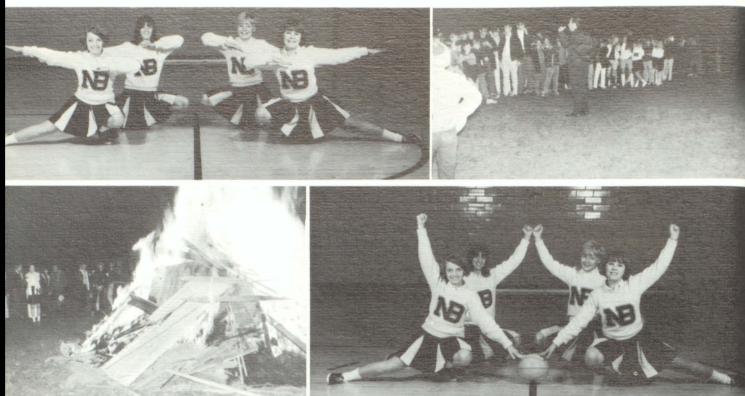

TOP ROW - Janie Atkins, Lois Wells. MIDDLE ROW - Debby Barringer, Diane Williams. BOTTOM ROW - Nancy Claybaugh, Sherry Dick.

#### Reserve

Left to Right - Ginger Miles, Patty Blake, Becky Atkins, and Pam Sterling.

### Junior High

Left to Right - Evonne Waaland, Joni Zeigler, Jackie Walters, Cindy Rensch, Pam Mumy, Diane Boney, Jody Perry, MaryJo Ferguson, Cathie Smith, and Cindy Elshoff.

Drat! He missed again.

How could anyone miss that shot?