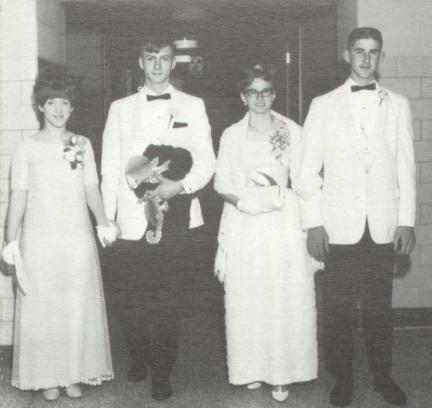

### Homecoming Court

Lois Wells, Debby Barringer, Peggy Flanagan

Last minute inspection.

Here we come - get ready world.