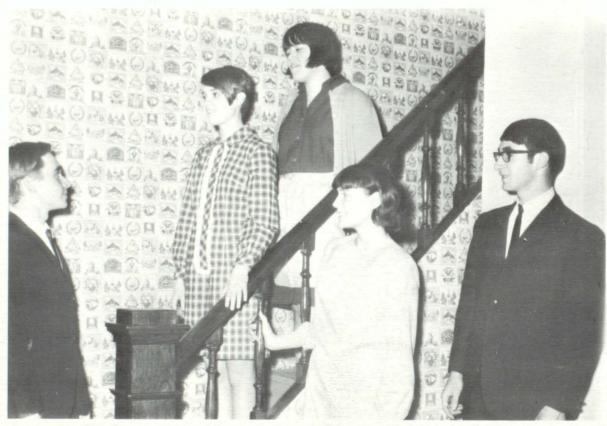

# Homecoming Court and Escorts

SEATED - Lois Wells, Queen Debby, Greg Johnson, and Peggy Flanagan. STANDING - Jim Nyce, John Feehan, Dan DeVaul, Arthur McGrain, Dave Stephens, and Mike Moorehead.

### Homecoming Court

Lois Wells, Debby Barringer, Peggy Flanagan

Last minute inspection.

Here we come - get ready world.