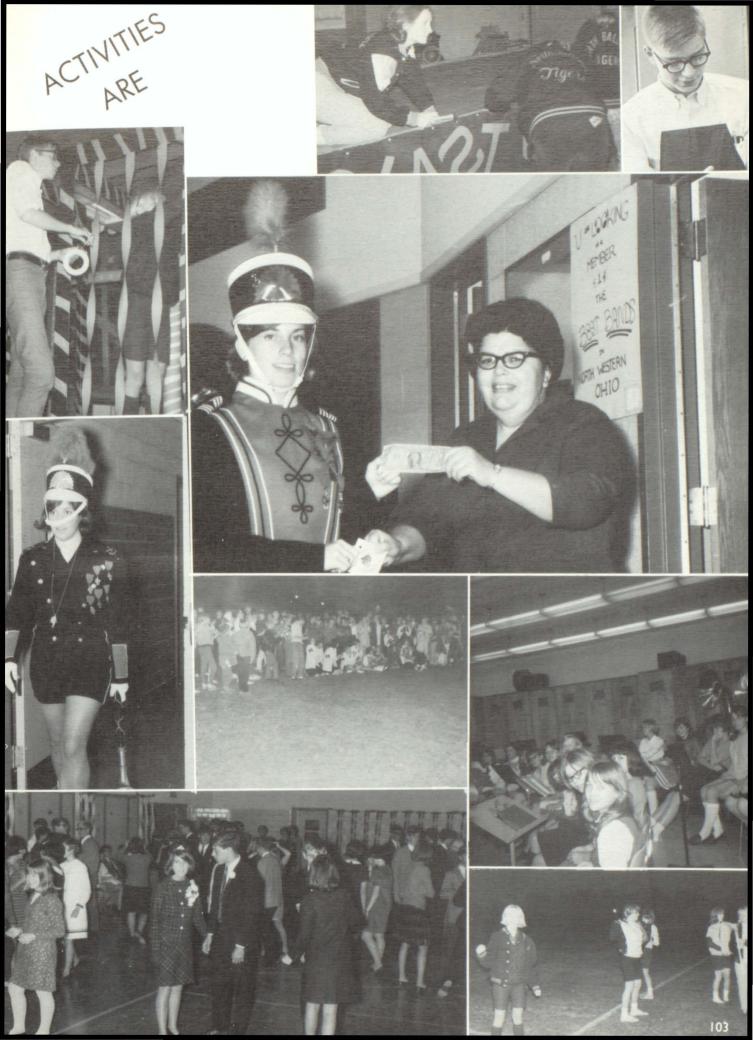

Boy, is he tall.

Anyone know how to help an aching back?

Wonder what Coach Binkley is telling the team.

We want ACTION!