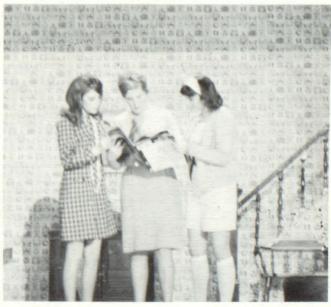

### Homecoming Court

Lois Wells, Debby Barringer, Peggy Flanagan

Last minute inspection.

Here we come - get ready world.