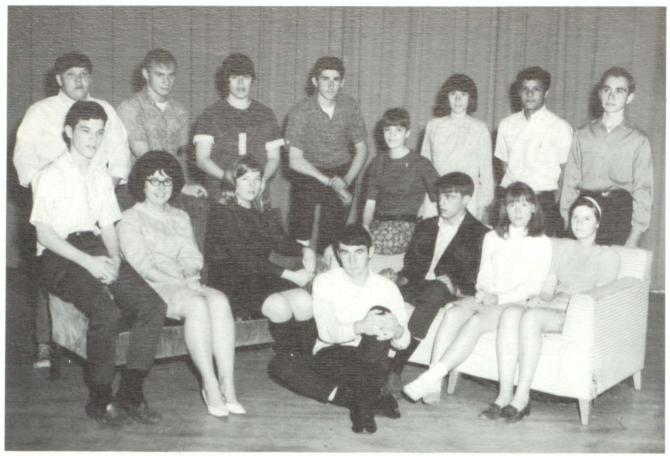

### Junior Play

ROW 1 - Steve Crouse, Mrs. Weith, Karen Brim, Fred Abbott, Tom DeWulf, Pam Waaland, Jane Winner. ROW 2 - Denny Watkins, Dick Kretz, Sherry Bretz, Dennis Naus, Debby Paden, Nancy Bishop, Alex Tellez, Steve White.

What is everyone laughing about?

Tom Dewulf, Karen Brim, and Steve Crouse.

Fred Abbott and Tom Dewulf.

Pam Waaland, Tom Dewulf, and Karen Brim.

Karen Brim, Fred Abbott, and Tom Dewulf.

Karen Brim and Tom Dewulf.