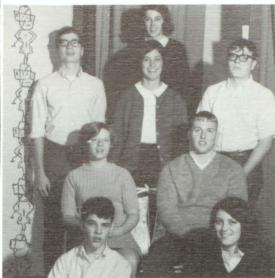

### Junior Play

ROW 1 - Steve Crouse, Mrs. Weith, Karen Brim, Fred Abbott, Tom DeWulf, Pam Waaland, Jane Winner. ROW 2 - Denny Watkins, Dick Kretz, Sherry Bretz, Dennis Naus, Debby Paden, Nancy Bishop, Alex Tellez, Steve White.