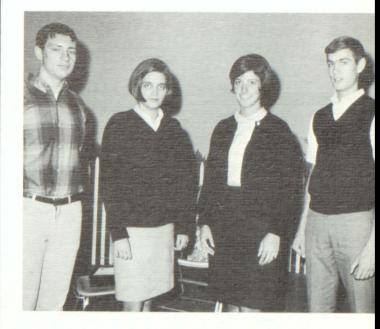

### Junior Play

ROW 1 - Steve Crouse, Mrs. Weith, Karen Brim, Fred Abbott, Tom DeWulf, Pam Waaland, Jane Winner. ROW 2 - Denny Watkins, Dick Kretz, Sherry Bretz, Dennis Naus, Debby Paden, Nancy Bishop, Alex Tellez, Steve White.

What is everyone laughing about?

Tom Dewulf, Karen Brim, and Steve Crouse.

Fred Abbott and Tom Dewulf.

Pam Waaland, Tom Dewulf, and Karen Brim.

Karen Brim, Fred Abbott, and Tom Dewulf.

Karen Brim and Tom Dewulf.