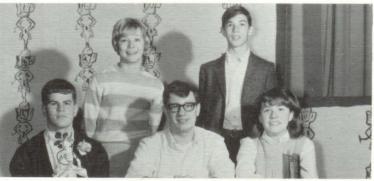

### Junior Play

ROW 1 - Steve Crouse, Mrs. Weith, Karen Brim, Fred Abbott, Tom DeWulf, Pam Waaland, Jane Winner. ROW 2 - Denny Watkins, Dick Kretz, Sherry Bretz, Dennis Naus, Debby Paden, Nancy Bishop, Alex Tellez, Steve White.

What is everyone laughing about?

Tom Dewulf, Karen Brim, and Steve Crouse.

Fred Abbott and Tom Dewulf.

Pam Waaland, Tom Dewulf, and Karen Brim.

Karen Brim, Fred Abbott, and Tom Dewulf.

Karen Brim and Tom Dewulf.