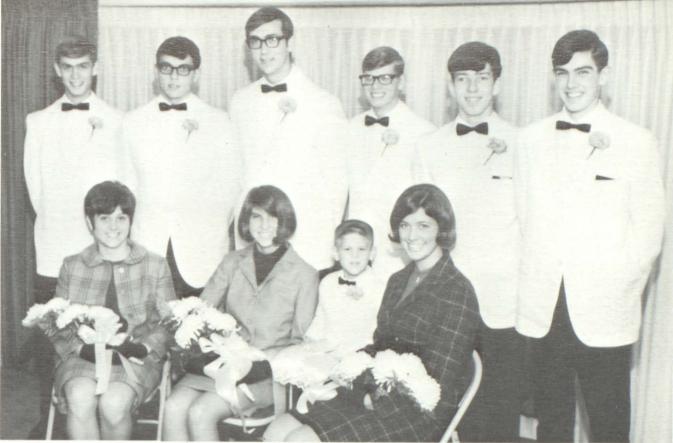

# Homecoming Court and Escorts

SEATED - Lois Wells, Queen Debby, Greg Johnson, and Peggy Flanagan. STANDING - Jim Nyce, John Feehan, Dan DeVaul, Arthur McGrain, Dave Stephens, and Mike Moorehead.