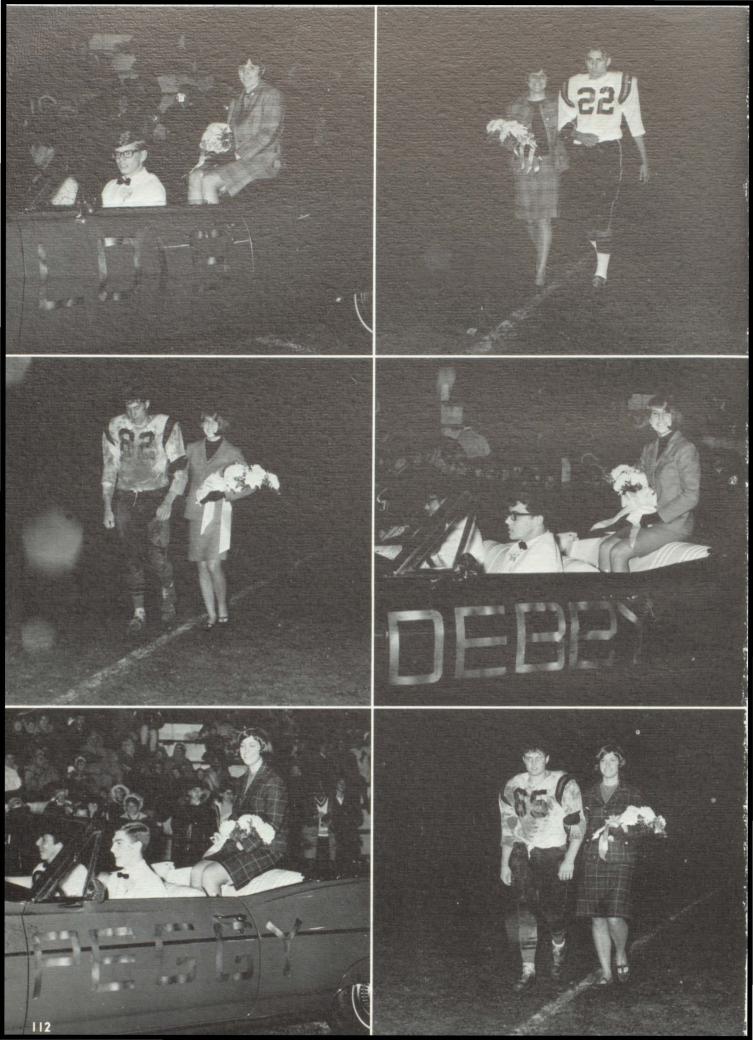

## Homecoming Queen

Queen Debby

Queen Debby being crowned by last year's queen, Virginia.

Queen Debby being honored by Tri-Captain Bill Bishop.

# Homecoming Court and Escorts

SEATED - Lois Wells, Queen Debby, Greg Johnson, and Peggy Flanagan. STANDING - Jim Nyce, John Feehan, Dan DeVaul, Arthur McGrain, Dave Stephens, and Mike Moorehead.