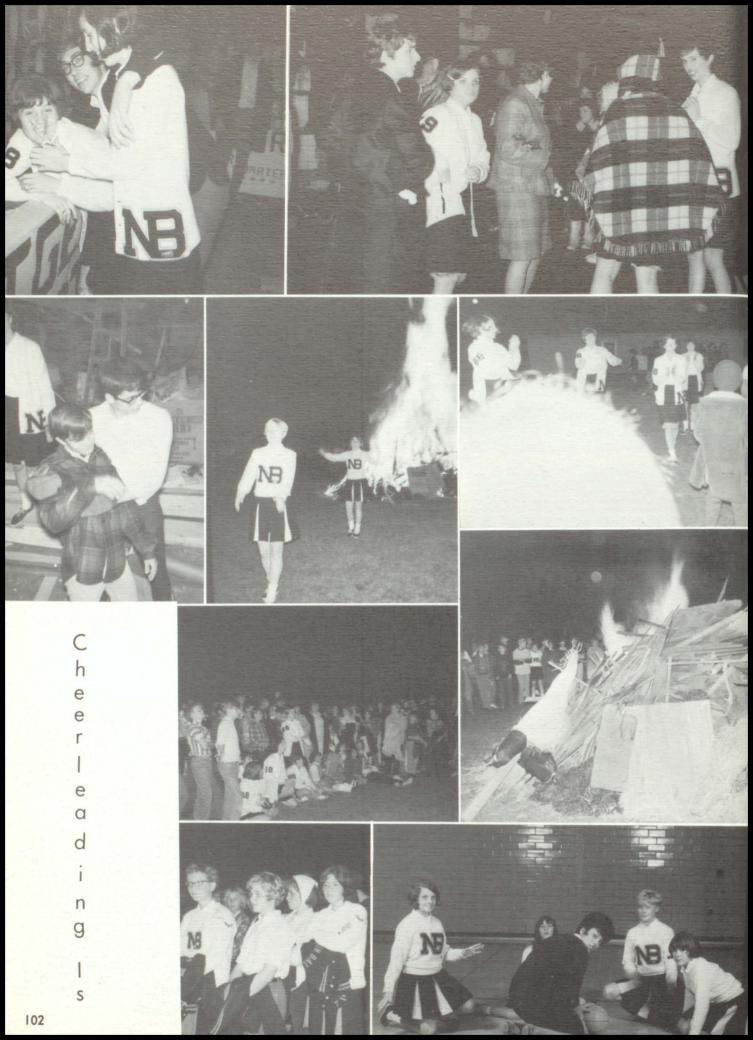

Boy, is he tall.

Anyone know how to help an aching back?

Wonder what Coach Binkley is telling the team.

We want ACTION!