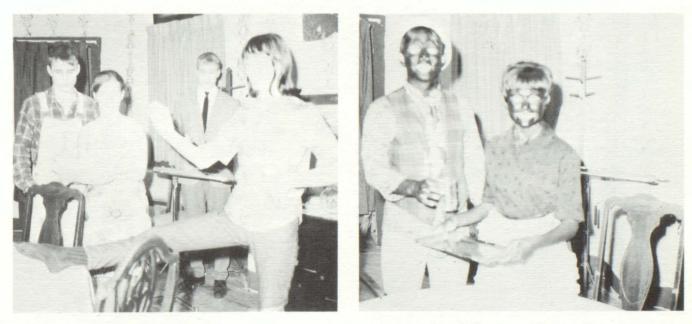

## Senior Play

ROW 1 - Marsha Hartigan, Jerry Gore, and Peggy Lombard. ROW 2 - Dona Griffith, John Sewell, Mrs. Weith, and Dennis Moening. ROW 3 - Debbie Barringer, John Kretz, William Bishop, Tom Johnson, Mike Roach, Janie Atkins, and David Smith. ROW 4 - Kevin Smith, Peggy Flanagan, John Feehan, and Butch McGrain.

Don't worry Butch, Jerry is your friend !

If I've told you once Janie, I've told you a thousand times; lay off the booze and you wouldn't have those fits as often.

Look Ann, I have a foot too!

Have you two been lying in the sun?