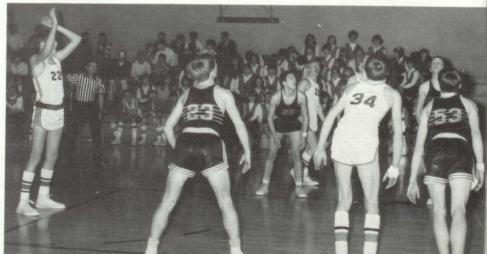

## Track

Mr. Rowland, Dave Smith, Jim Benedict, Kent Johnson, Tom Johnson, Fred Abbott, Bob Chapman, Fred Welch. Dave Smith - 4th in State Pole Vault 12 ft. 8 in.

From the opening tip off to the foul line.

### Junior High

Left to Right - Evonne Waaland, Joni Zeigler, Jackie Walters, Cindy Rensch, Pam Mumy, Diane Boney, Jody Perry, MaryJo Ferguson, Cathie Smith, and Cindy Elshoff.

Drat! He missed again.

How could anyone miss that shot?

Boy, is he tall.

Anyone know how to help an aching back?

Wonder what Coach Binkley is telling the team.

We want ACTION!