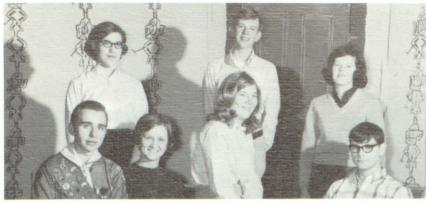

## Senior Play

ROW 1 - Marsha Hartigan, Jerry Gore, and Peggy Lombard. ROW 2 - Dona Griffith, John Sewell, Mrs. Weith, and Dennis Moening. ROW 3 - Debbie Barringer, John Kretz, William Bishop, Tom Johnson, Mike Roach, Janie Atkins, and David Smith. ROW 4 - Kevin Smith, Peggy Flanagan, John Feehan, and Butch McGrain.