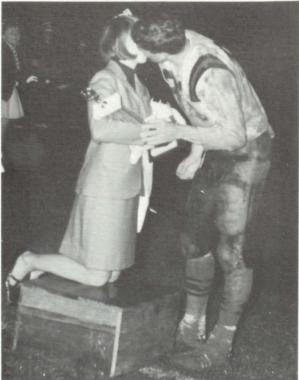

## Homecoming Queen

Queen Debby

Queen Debby being crowned by last year's queen, Virginia.

Queen Debby being honored by Tri-Captain Bill Bishop.