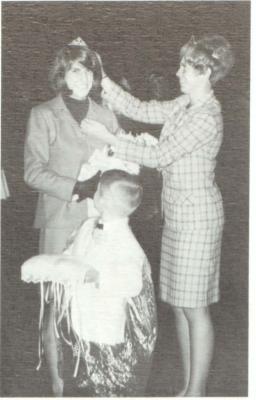

## Homecoming Queen

Queen Debby

Queen Debby being crowned by last year's queen, Virginia.

Queen Debby being honored by Tri-Captain Bill Bishop.