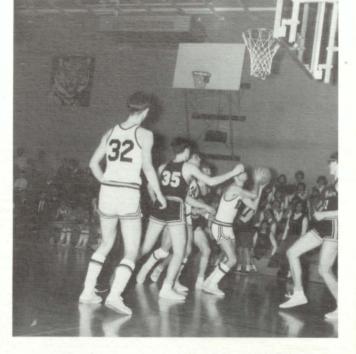

## Track

Mr. Rowland, Dave Smith, Jim Benedict, Kent Johnson, Tom Johnson, Fred Abbott, Bob Chapman, Fred Welch. Dave Smith - 4th in State Pole Vault 12 ft. 8 in.

From the opening tip off to the foul line.

### Junior High

Left to Right - Evonne Waaland, Joni Zeigler, Jackie Walters, Cindy Rensch, Pam Mumy, Diane Boney, Jody Perry, MaryJo Ferguson, Cathie Smith, and Cindy Elshoff.

Drat! He missed again.

How could anyone miss that shot?

Boy, is he tall.

Anyone know how to help an aching back?

Wonder what Coach Binkley is telling the team.

We want ACTION!