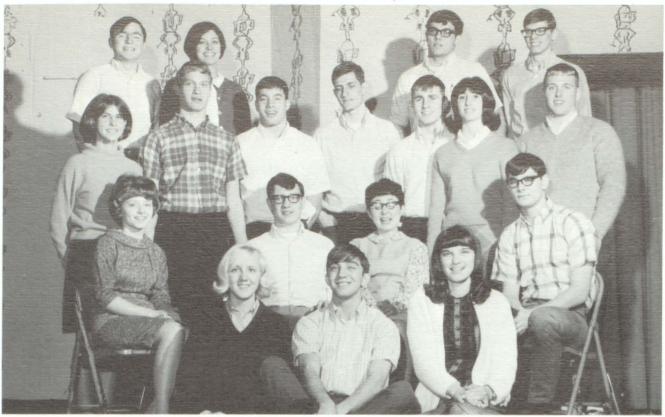

## Senior Play

ROW 1 - Marsha Hartigan, Jerry Gore, and Peggy Lombard. ROW 2 - Dona Griffith, John Sewell, Mrs. Weith, and Dennis Moening. ROW 3 - Debbie Barringer, John Kretz, William Bishop, Tom Johnson, Mike Roach, Janie Atkins, and David Smith. ROW 4 - Kevin Smith, Peggy Flanagan, John Feehan, and Butch McGrain.

Don't worry Butch, Jerry is your friend !

If I've told you once Janie, I've told you a thousand times; lay off the booze and you wouldn't have those fits as often.

Look Ann, I have a foot too!

Have you two been lying in the sun?