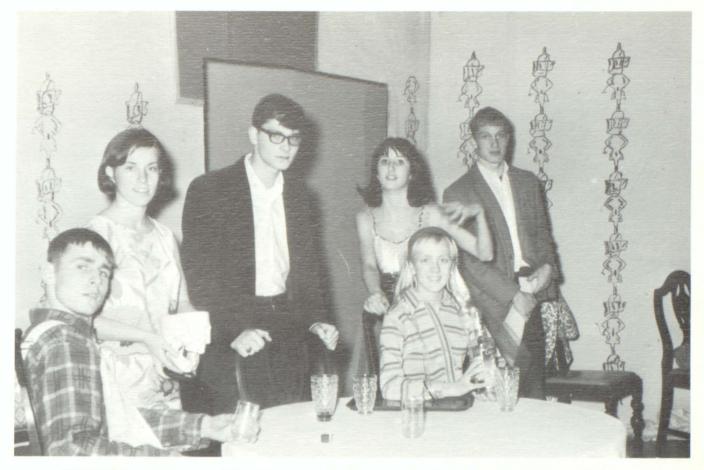

## Senior Play

ROW 1 - Marsha Hartigan, Jerry Gore, and Peggy Lombard. ROW 2 - Dona Griffith, John Sewell, Mrs. Weith, and Dennis Moening. ROW 3 - Debbie Barringer, John Kretz, William Bishop, Tom Johnson, Mike Roach, Janie Atkins, and David Smith. ROW 4 - Kevin Smith, Peggy Flanagan, John Feehan, and Butch McGrain.

Don't worry Butch, Jerry is your friend !

If I've told you once Janie, I've told you a thousand times; lay off the booze and you wouldn't have those fits as often.

Look Ann, I have a foot too!

Have you two been lying in the sun?