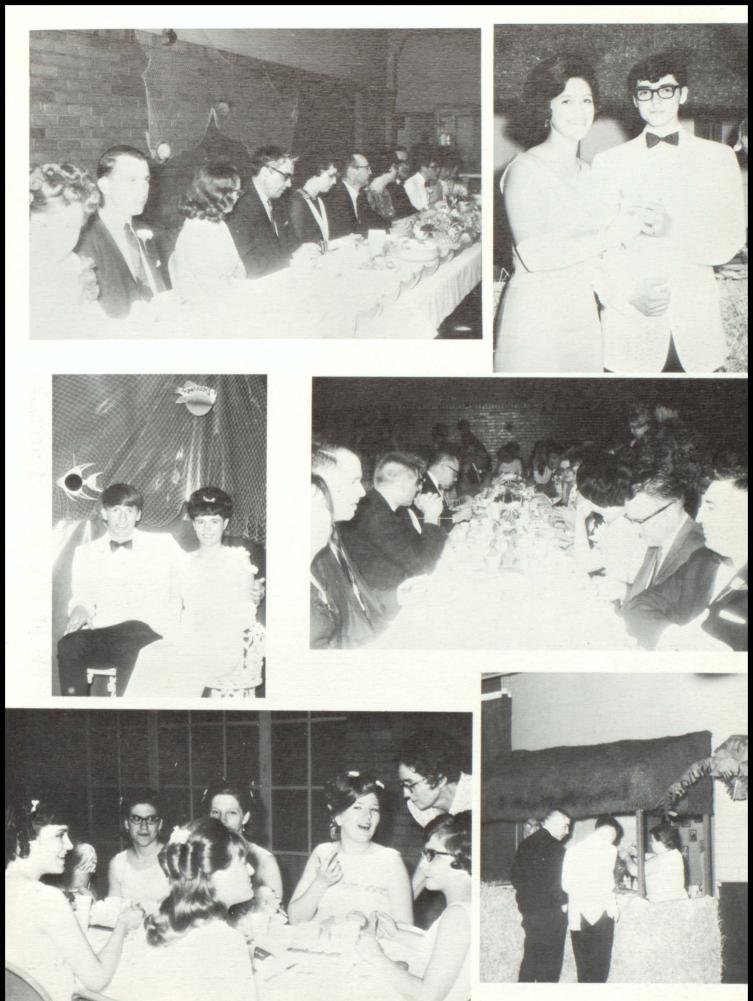

head. 2nd - Jean Baltz, Dave Smith. 3rd - Ron Boyer, Peg Flanagan, Mike Swartz. 4th - Sherry Dewulf.



KNEELING - Betty Campbell, Terry Hamlin, Donna Apple. STANDING - Kevin Smith, Director, Jan Swartz, Janis Brumbaugh, Jo Buchanan, Jill Stevens.



SEATED - Jim Benedict, John Sewell, Director Brenda Blake. 3rd - Becky Atkins, Dave Derrick.













## Homecoming Queen



Queen Debby



Queen Debby being crowned by last year's queen, Virginia.



Queen Debby being honored by Tri-Captain Bill Bishop.

# Homecoming Court and Escorts



SEATED - Lois Wells, Queen Debby, Greg Johnson, and Peggy Flanagan. STANDING - Jim Nyce, John Feehan, Dan DeVaul, Arthur McGrain, Dave Stephens, and Mike Moorehead.

### Homecoming Court



Lois Wells, Debby Barringer, Peggy Flanagan

























Last minute inspection.



Here we come - get ready world.