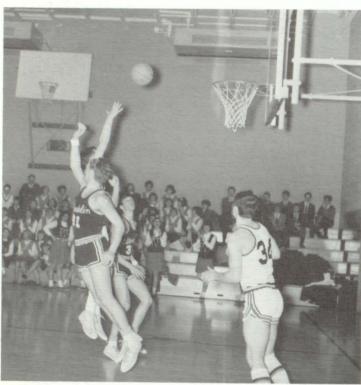

## Track

Mr. Rowland, Dave Smith, Jim Benedict, Kent Johnson, Tom Johnson, Fred Abbott, Bob Chapman, Fred Welch. Dave Smith - 4th in State Pole Vault 12 ft. 8 in.

From the opening tip off to the foul line.

### Junior High

Left to Right - Evonne Waaland, Joni Zeigler, Jackie Walters, Cindy Rensch, Pam Mumy, Diane Boney, Jody Perry, MaryJo Ferguson, Cathie Smith, and Cindy Elshoff.

Drat! He missed again.

How could anyone miss that shot?

Boy, is he tall.

Anyone know how to help an aching back?

Wonder what Coach Binkley is telling the team.

We want ACTION!