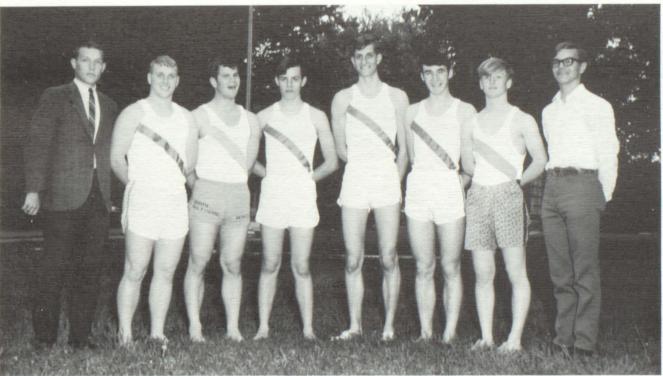

## Track

Mr. Rowland, Dave Smith, Jim Benedict, Kent Johnson, Tom Johnson, Fred Abbott, Bob Chapman, Fred Welch. Dave Smith - 4th in State Pole Vault 12 ft. 8 in.

From the opening tip off to the foul line.