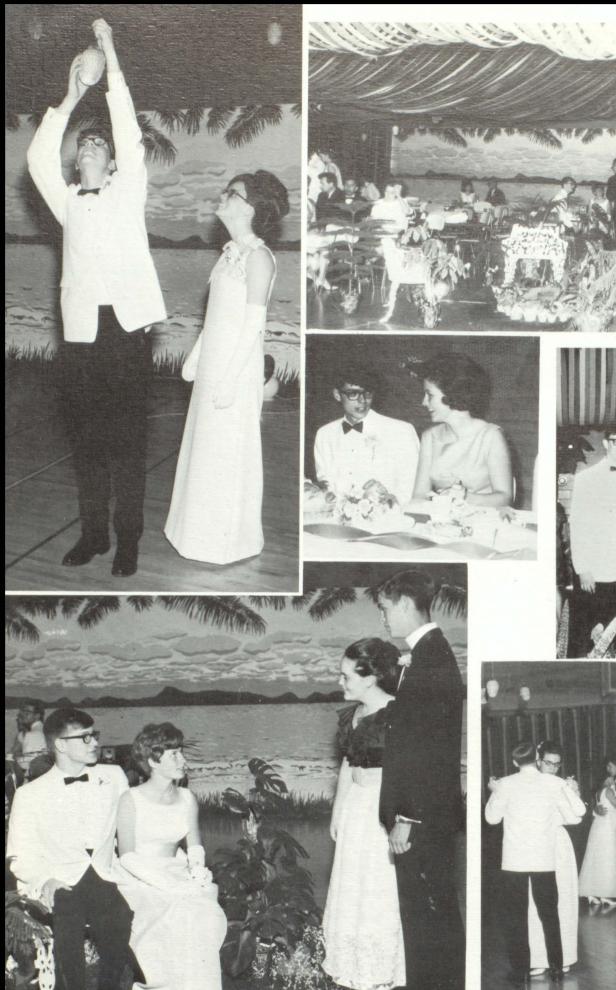

Whitehead. 2nd - Jean Baltz, Dave Smith. 3rd - Ron Boyer, Peg Flanagan, Mike Swartz. 4th - Sherry Dewulf.



KNEELING - Betty Campbell, Terry Hamlin, Donna Apple. STANDING - Kevin Smith, Director, Jan Swartz, Janis Brumbaugh, Jo Buchanan, Jill Stevens.



SEATED - Jim Benedict, John Sewell, Director Brenda Blake. 3rd - Becky Atkins, Dave Derrick.













## Homecoming Queen



Queen Debby



Queen Debby being crowned by last year's queen, Virginia.



Queen Debby being honored by Tri-Captain Bill Bishop.

# Homecoming Court and Escorts



SEATED - Lois Wells, Queen Debby, Greg Johnson, and Peggy Flanagan. STANDING - Jim Nyce, John Feehan, Dan DeVaul, Arthur McGrain, Dave Stephens, and Mike Moorehead.

### Homecoming Court



Lois Wells, Debby Barringer, Peggy Flanagan

























Last minute inspection.



Here we come - get ready world.