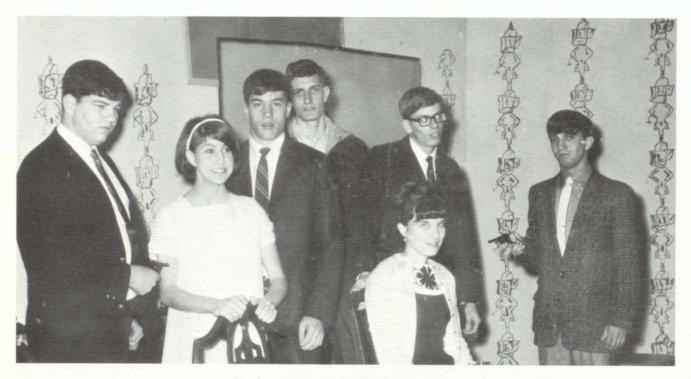

## Senior Play

ROW 1 - Marsha Hartigan, Jerry Gore, and Peggy Lombard. ROW 2 - Dona Griffith, John Sewell, Mrs. Weith, and Dennis Moening. ROW 3 - Debbie Barringer, John Kretz, William Bishop, Tom Johnson, Mike Roach, Janie Atkins, and David Smith. ROW 4 - Kevin Smith, Peggy Flanagan, John Feehan, and Butch McGrain.

Don't worry Butch, Jerry is your friend !

If I've told you once Janie, I've told you a thousand times; lay off the booze and you wouldn't have those fits as often.

Look Ann, I have a foot too!

Have you two been lying in the sun?