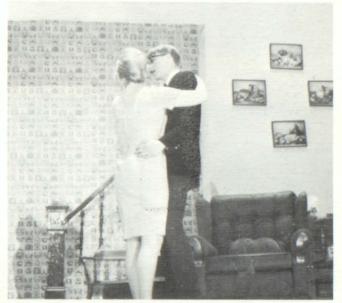

## Homecoming Queen

Queen Debby

Queen Debby being crowned by last year's queen, Virginia.

Queen Debby being honored by Tri-Captain Bill Bishop.