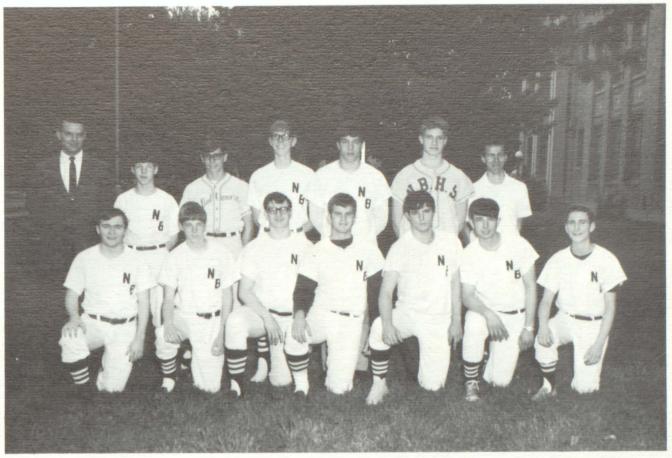

#### Baseball

1st ROW - Kevin Smith, Dave DeWulf, John Sewell, Jim Benedict, Mike Wheeler, Ted Long, Rick Mayes. 2nd ROW - Mr. Dennis, Jim Stephens, Gary Garrison, Randy VanHom, Bill Bishop, John Kretz, Richard Rush.