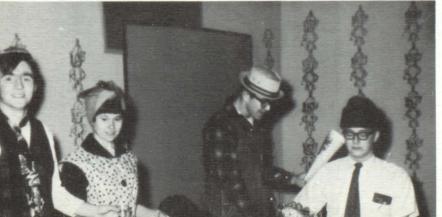

## Senior Play

ROW 1 - Marsha Hartigan, Jerry Gore, and Peggy Lombard. ROW 2 - Dona Griffith, John Sewell, Mrs. Weith, and Dennis Moening. ROW 3 - Debbie Barringer, John Kretz, William Bishop, Tom Johnson, Mike Roach, Janie Atkins, and David Smith. ROW 4 - Kevin Smith, Peggy Flanagan, John Feehan, and Butch McGrain.

Don't worry Butch, Jerry is your friend !

If I've told you once Janie, I've told you a thousand times; lay off the booze and you wouldn't have those fits as often.

Look Ann, I have a foot too!

Have you two been lying in the sun?