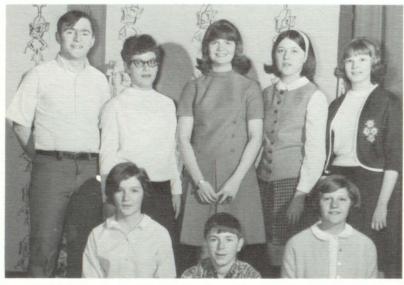

## Senior Play

ROW 1 - Marsha Hartigan, Jerry Gore, and Peggy Lombard. ROW 2 - Dona Griffith, John Sewell, Mrs. Weith, and Dennis Moening. ROW 3 - Debbie Barringer, John Kretz, William Bishop, Tom Johnson, Mike Roach, Janie Atkins, and David Smith. ROW 4 - Kevin Smith, Peggy Flanagan, John Feehan, and Butch McGrain.

Don't worry Butch, Jerry is your friend !

If I've told you once Janie, I've told you a thousand times; lay off the booze and you wouldn't have those fits as often.

Look Ann, I have a foot too!

Have you two been lying in the sun?